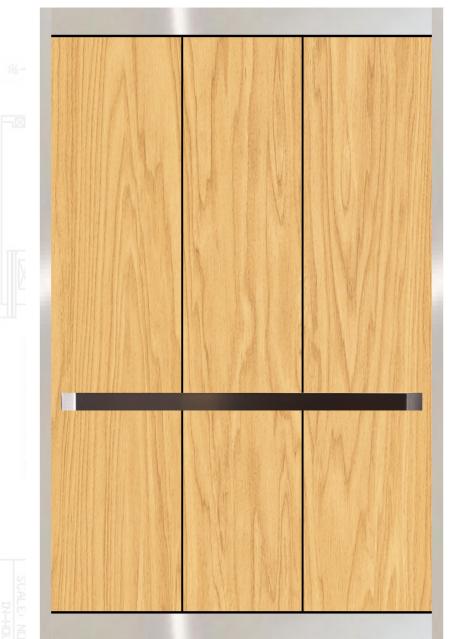

## 

The VERTIGO<sup>®</sup> design is a timeless elevator look. The vertical panels provide a pleasant and familiar atmosphere. The VERTIGO<sup>®</sup> design is one of our most popular Inteflex<sup>®</sup> Stacking Modular Wall Panel System Designs.

Artistic rendering. Actual design is proportionate to cab size. INTEFLEX<sup>™</sup> VERTIGO<sup>™</sup> with Formica<sup>®</sup> Natural Birch 7481 laminate. Brushed stainless steel wall base, cap and corner reveals. Shown with 2<sup>"</sup> flat bar stainless steel handrail.

The VERTIGO<sup>®</sup> design has three proportionate panels separated by powder-coated panel reveals. The stainless steel wall base, cap and corner reveals frame the VERTIGO<sup>®</sup> design. You can select from woodgrain or solid color laminates to achieve your own custom classic interior. For a more durable finish we also offer brushed and textured stainless steel.