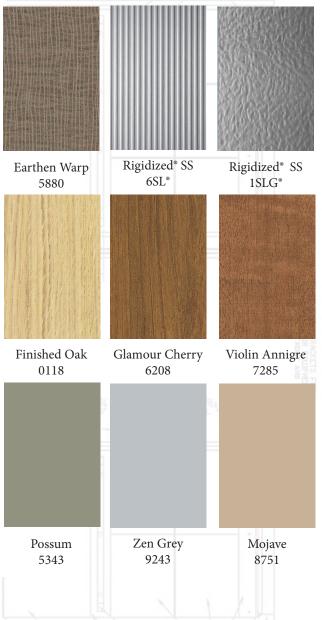

The VERTIGO<sup>®</sup> design has three proportionate panels separated by powder-coated panel reveals. The stainless steel wall base, cap and corner reveals frame the VERTIGO<sup>®</sup> design. You can select from woodgrain or solid color laminates to achieve your own custom classic interior. For a more durable finish we also offer brushed and textured stainless steel.

Additional VERTIGO<sup>™</sup> panel designs and material selections can be seen on our website. www.InteflexPanels.com

The Difference is in the Details